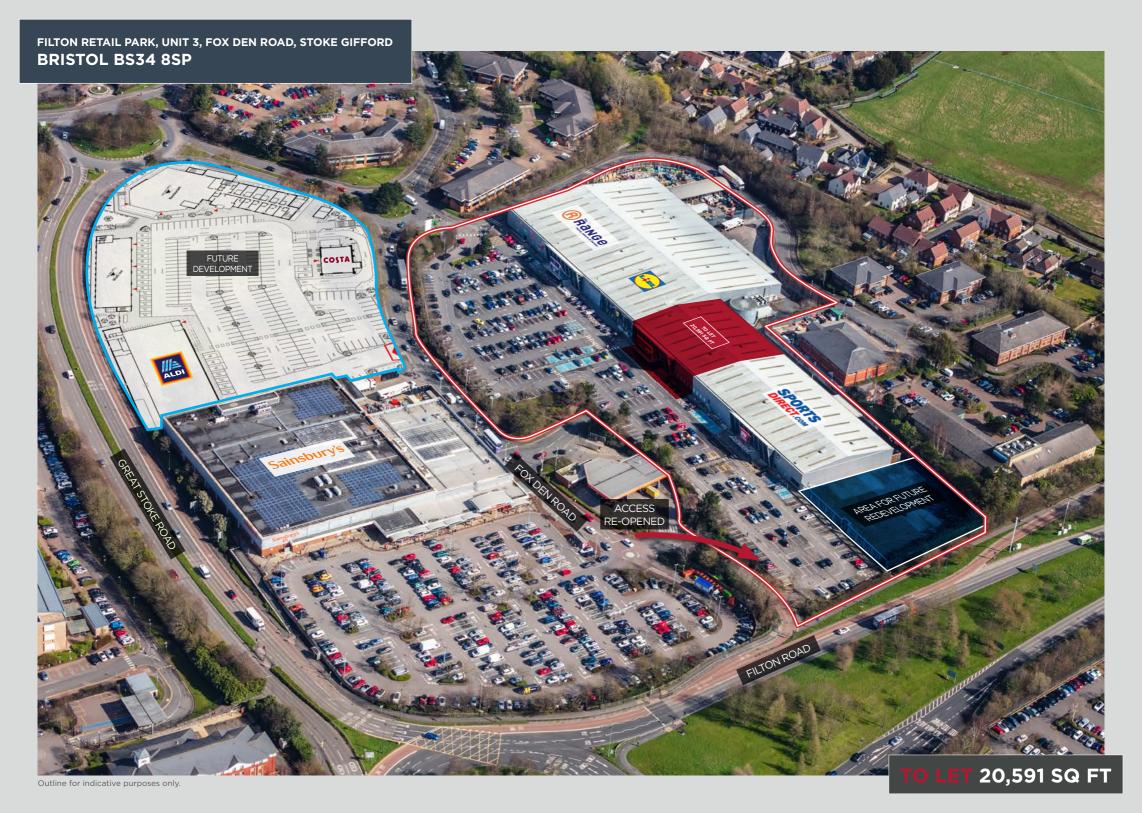

## SITUATION

Filton Retail Park is situated off the A4174/ Filton Road via Great Stoke Way and Fox Den Road roundabout. The site sits adjacent to a Sainsbury's supermarket as well as a proposed Aldi food store.

## **RETAIL PARK UNITS**

| UNIT | TENANT        | AREA         |
|------|---------------|--------------|
| А    | The Range     | 48,208 sq ft |
| В    | Lidl          | 24,585 sq ft |
| 3    | To Let        | 20,591 sq ft |
| 4    | Sports Direct | 26,438 sq ft |