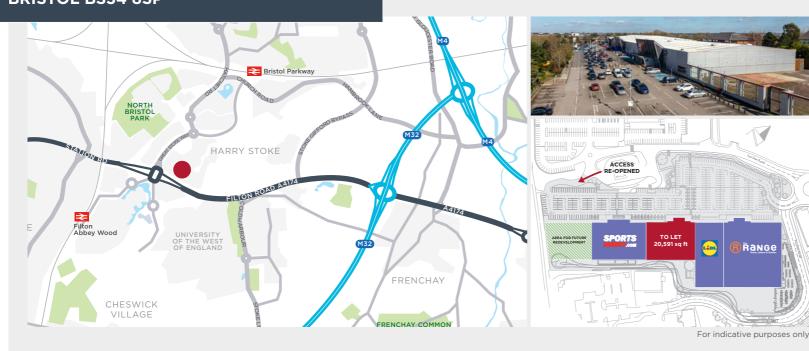

## SITUATION

Filton Retail Park is situated off the A4174/ Filton Road via Great Stoke Way and Fox Den Road roundabout. The site sits adjacent to a Sainsbury's supermarket as well as a proposed Aldi food store.

## **RETAIL PARK UNITS**

| UNIT | TENANT        | AREA         |
|------|---------------|--------------|
| А    | The Range     | 48,208 sq ft |
| В    | Lidl          | 24,585 sq ft |
| 3    | To Let        | 20,591 sq ft |
| 4    | Sports Direct | 26,438 sq ft |