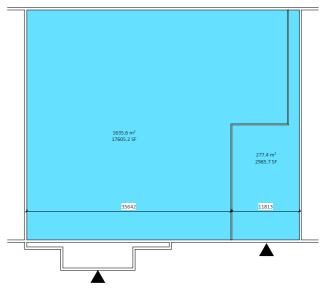

# **FLOORPLANS**

Poundstretcher option 1 1:250

Poundstretcher option 2 1:250

Poundstretcher option 3 1:250

Bristol is the largest commercial centre in the South West region. It is located along the River Avon and located approximately 50 miles east of Cardiff and 120 miles west of London. It is well connected to London, South Wales, the Midlands and the South West of England via the M4 and M5 motorways. The M4 and the A4174 serve as a ring road to the north of Bristol, while the M32 motorway supplies a direct connection to the city centre.

## **RETAIL PARK UNITS**

| UNIT | TENANT        | AREA         |
|------|---------------|--------------|
| А    | The Range     | 48,208 sq ft |
| В    | Lidl          | 24,585 sq ft |
| 3    | To Let        | 20,591 sq ft |
| 4    | Sports Direct | 26,438 sq ft |