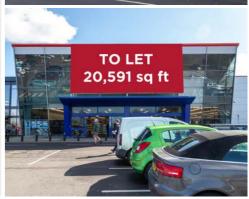

## **RETAIL PARK UNITS**

| UNIT | TENANT        | AREA         |
|------|---------------|--------------|
| А    | The Range     | 48,208 sq ft |
| В    | Lidl          | 24,585 sq ft |
| 3    | To Let        | 20,591 sq ft |
| 4    | Sports Direct | 26,438 sq ft |