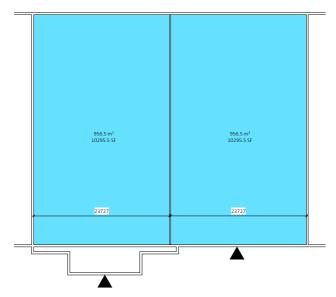

# **FLOORPLANS**

Poundstretcher option 1 1:250

Poundstretcher option 2 1:250

Poundstretcher option 3 1:250

Bristol is the largest commercial centre in the South West region. It is located along the River Avon and located approximately 50 miles east of Cardiff and 120 miles west of London. It is well connected to London, South Wales, the Midlands and the South West of England via the M4 and M5 motorways. The M4 and the A4174 serve as a ring road to the north of Bristol, while the M32 motorway supplies a direct connection to the city centre.

## **RETAIL PARK UNITS**

| UNIT | TENANT        | AREA         |
|------|---------------|--------------|
| А    | The Range     | 48,208 sq ft |
| В    | Lidl          | 24,585 sq ft |
| 3    | To Let        | 20,591 sq ft |
| 4    | Sports Direct | 26,438 sq ft |