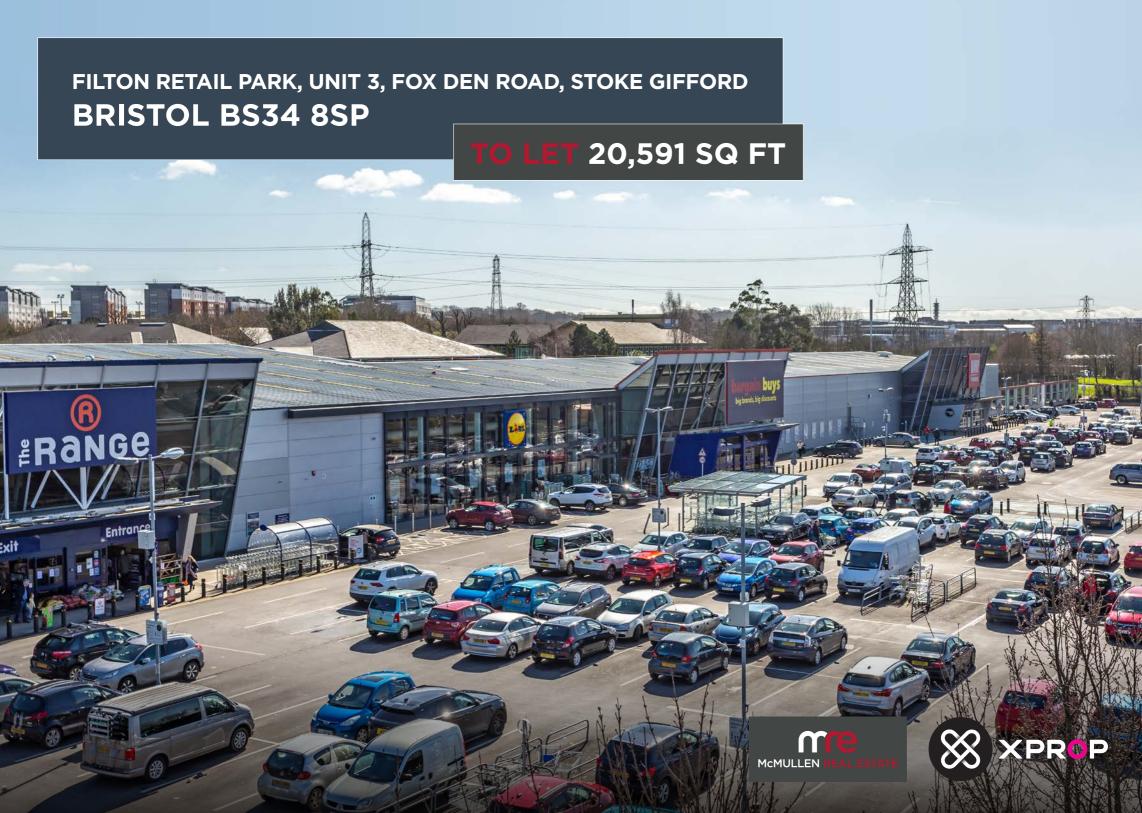

## **RETAIL PARK UNITS**

| UNIT | TENANT        | AREA         |
|------|---------------|--------------|
| А    | The Range     | 48,208 sq ft |
| В    | Lidl          | 24,585 sq ft |
| 3    | To Let        | 20,591 sq ft |
| 4    | Sports Direct | 26,438 sq ft |