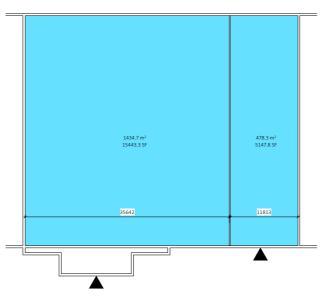

# **FLOORPLANS**

Poundstretcher option 1 1:250

Poundstretcher option 2 1:250

Poundstretcher option 3 1:250

Bristol is the largest commercial centre in the South West region. It is located along the River Avon and located approximately 50 miles east of Cardiff and 120 miles west of London. It is well connected to London, South Wales, the Midlands and the South West of England via the M4 and M5 motorways. The M4 and the A4174 serve as a ring road to the north of Bristol, while the M32 motorway supplies a direct connection to the city centre.

## **RETAIL PARK UNITS**

| UNIT | TENANT        | AREA         |
|------|---------------|--------------|
| А    | The Range     | 48,208 sq ft |
| В    | Lidl          | 24,585 sq ft |
| 3    | To Let        | 20,591 sq ft |
| 4    | Sports Direct | 26,438 sq ft |