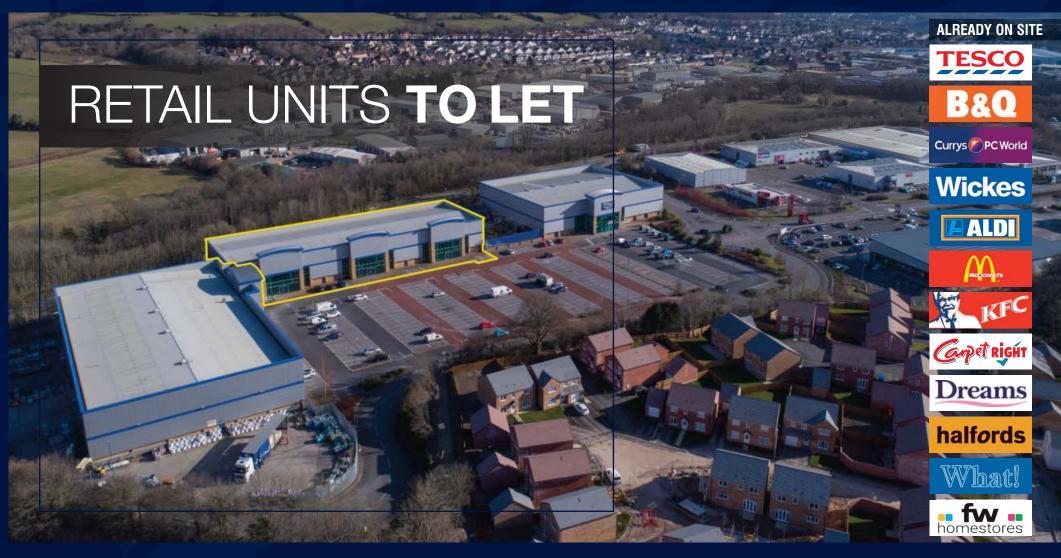

# GALLAGHER

RETAIL PARK - CAERPHILLY

### Phase 3

### 3 retail units for let- from 7500 sq ft

#### **DESCRIPTION**

Gallagher Retail Park is the principal retail development in the area and has been developed over a series of phases.

In Phase **3** a terrace of three units each alongside Wickes are available. The units have been developed to a high specification including glass feature entrances and 8 metre clear eaves to facilitate potential mezzanine floors.

#### **CURRENT RETAIL OFFER**

Tesco, B&Q, Currys, Carpetright, Halfords, Dreams, Aldi, Wickes, Dreams, F W Homestore, Tile & Bath Co, What!

#### **OTHER ATTRACTIONS**

KFC, McDonalds, Premier Inn, Brewers Fayre, Quest Fitness Club.