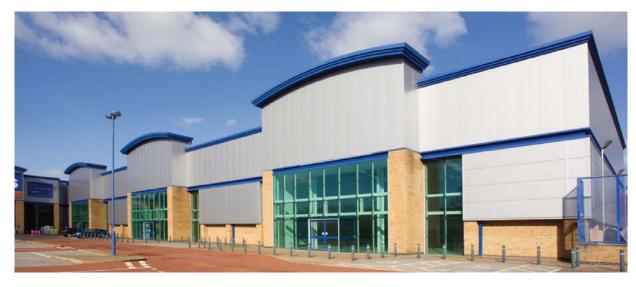

#### **DESCRIPTION**

Gallagher Retail Park is the principal retail development in the area and has been developed over a series of phases.

In Phase **3** a terrace of three units each alongside Wickes are available. The units have been developed to a high specification including glass feature entrances and 8 metre clear eaves to facilitate potential mezzanine floors.

#### **ACCOMMODATION**

 Unit 8
 7,500 sqft
 697m²

 Unit 9
 7,500 sqft
 697m²

 Unit 11
 7,500 sqft
 697m²

Units can be combined to create large footprints.

Larger space formats can potentially be accommodated on the scheme. Further information on request.