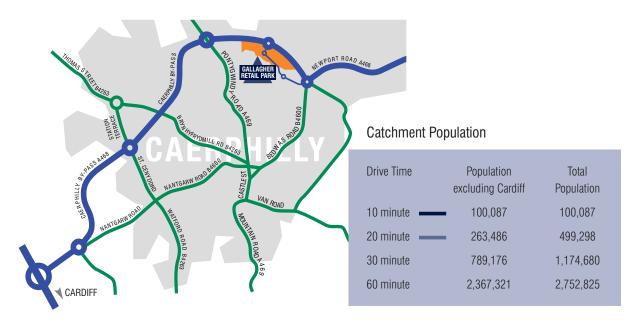

### Location

- A major destination Retail Park totalling 211,371sqft in Caerphilly.
- Located adjacent to the A468 Caerphilly Bypass
- Links into A469 approximately ½ a mile to the west opening up excellent access to the Rhymney Valley.

Caerphilly itself is a well established retail centre, improved by the Castle Court development in the town centre. Morrisons, Tesco and Asda provide the food anchors within the vicinity.

The Gallagher Retail Park is located on the north side of Caerphilly alongside the A468, which links the A470 corridor with Newport. The site itself is close to the junction with the A469, which is the main arterial route running north-south to the Rhymney Valley. Gallagher Retail Park provides Caerphilly with the opportunity of a major out of town retail development, which can draw on the population of neighbouring towns such as Ystrad Mynach, Blackwood and Bargoed.