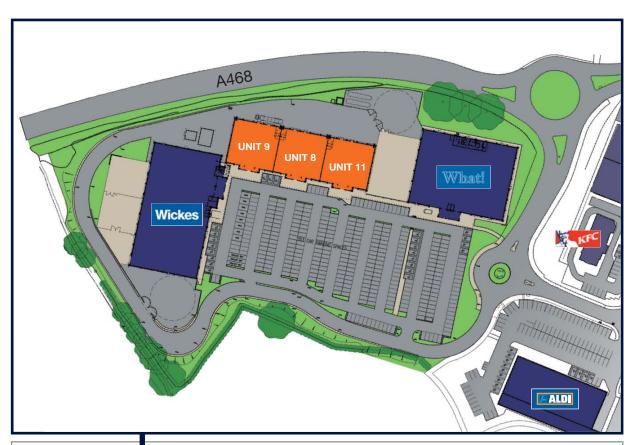

### Phase 3

### 3 retail units for let- from 7500 sq ft

#### **DESCRIPTION**

Gallagher Retail Park is the principal retail development in the area and has been developed over a series of phases.

In Phase **3** a terrace of three units each alongside Wickes are available. The units have been developed to a high specification including glass feature entrances and 8 metre clear eaves to facilitate potential mezzanine floors.

#### **ACCOMMODATION**

 Unit 8
 7,500 sqft
 697m²

 Unit 9
 7,500 sqft
 697m²

 Unit 11
 7,500 sqft
 697m²

Units can be combined to create large footprints.

Larger space formats can potentially be accommodated on the scheme. Further information on request.

#### **CURRENT RETAIL OFFER**

Tesco, B&Q, Currys, Carpetright, Halfords, Dreams, Aldi, Wickes, Dreams, F W Homestore, Tile & Bath Co, What!

#### **OTHER ATTRACTIONS**

KFC, McDonalds, Premier Inn, Brewers Fayre, Quest Fitness Club.