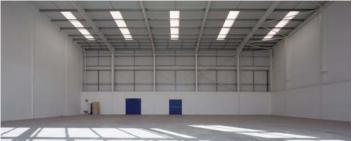

#### **DESCRIPTION**

Gallagher Retail Park is the principal retail development in the area and has been developed over a series of phases.

In Phase **3** a terrace of three units each alongside Wickes are available. The units have been developed to a high specification including glass feature entrances and 8 metre clear eaves to facilitate potential mezzanine floors.

#### **ACCOMMODATION**

 Unit 8
 7,500 sqft
 697m²

 Unit 9
 7,500 sqft
 697m²

 Unit 11
 7,500 sqft
 697m²

Units can be combined to create large footprints.

Larger space formats can potentially be accommodated on the scheme. Further information on request.