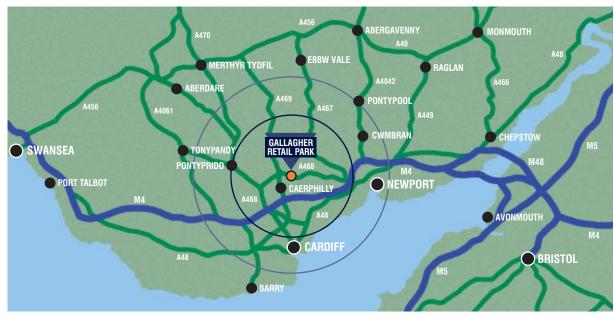

### Location

- A major destination Retail Park totalling 211,371sqft in Caerphilly.
- Located adjacent to the A468 Caerphilly Bypass
- Links into A469 approximately ½ a mile to the west opening up excellent access to the Rhymney Valley.

Caerphilly itself is a well established retail centre, improved by the Castle Court development in the town centre. Morrisons, Tesco and Asda provide the food anchors within the vicinity.

The Gallagher Retail Park is located on the north side of Caerphilly alongside the A468, which links the A470 corridor with Newport. The site itself is close to the junction with the A469, which is the main arterial route running north-south to the Rhymney Valley. Gallagher Retail Park provides Caerphilly with the opportunity of a major out of town retail development, which can draw on the population of neighbouring towns such as Ystrad Mynach, Blackwood and Bargoed.