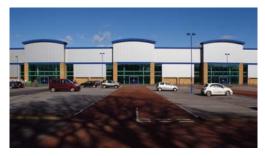

#### **DESCRIPTION**

Gallagher Retail Park is the principal retail development in the area and has been developed over a series of phases.

In Phase **3** a terrace of three units each alongside Wickes are available. The units have been developed to a high specification including glass feature entrances and 8 metre clear eaves to facilitate potential mezzanine floors.

#### **ACCOMMODATION**

 Unit 8
 7,500 sqft
 697m²

 Unit 9
 7,500 sqft
 697m²

 Unit 11
 7,500 sqft
 697m²

Units can be combined to create large footprints.

Larger space formats can potentially be accommodated on the scheme. Further information on request.