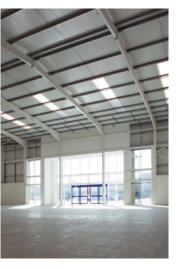

#### **DESCRIPTION**

Gallagher Retail Park is the principal retail development in the area and has been developed over a series of phases.

In Phase **3** a terrace of three units each alongside Wickes are available. The units have been developed to a high specification including glass feature entrances and 8 metre clear eaves to facilitate potential mezzanine floors.

#### **ACCOMMODATION**

 Unit 8
 7,500 sqft
 697m²

 Unit 9
 7,500 sqft
 697m²

 Unit 11
 7,500 sqft
 697m²

Units can be combined to create large footprints.

Larger space formats can potentially be accommodated on the scheme. Further information on request.