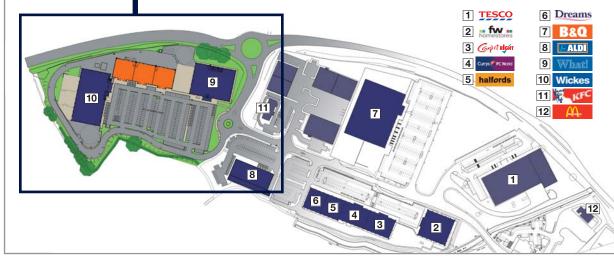

#### **CURRENT RETAIL OFFER**

Tesco, B&Q, Currys, Carpetright, Halfords, Dreams, Aldi, Wickes, Dreams, F W Homestore, Tile & Bath Co, What!

#### **OTHER ATTRACTIONS**

KFC, McDonalds, Premier Inn, Brewers Fayre, Quest Fitness Club.