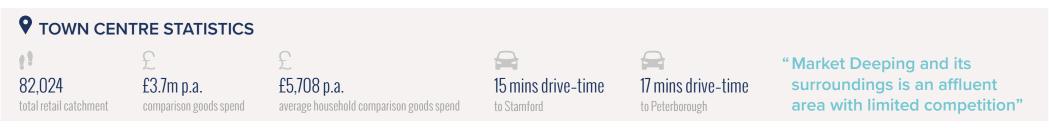

**270** total free parking spaces

**£11.80** grocery spend

1.9 per week frequency

frequency (UK benchmark - 1.3)

**37,100** total sq ft

13 units

63/37% female/male

14,814 catchment within 5 minute drivetime

**21,970** catchment within 10 minute drivetime

1.0m footfall p.a.

26 minutes
dwell time

**1.3** average party size

£4.73
average catering spend

MARKET DEEPING, PE6 8HT

| ANCHOR RETAILERS |                    |        |
|------------------|--------------------|--------|
| UNIT             | RETAILER           | SQ FT  |
| Supermarket      | Poundstretcher     | 27,106 |
| U5 The Precinct  | Scrivens Opticians | 855    |