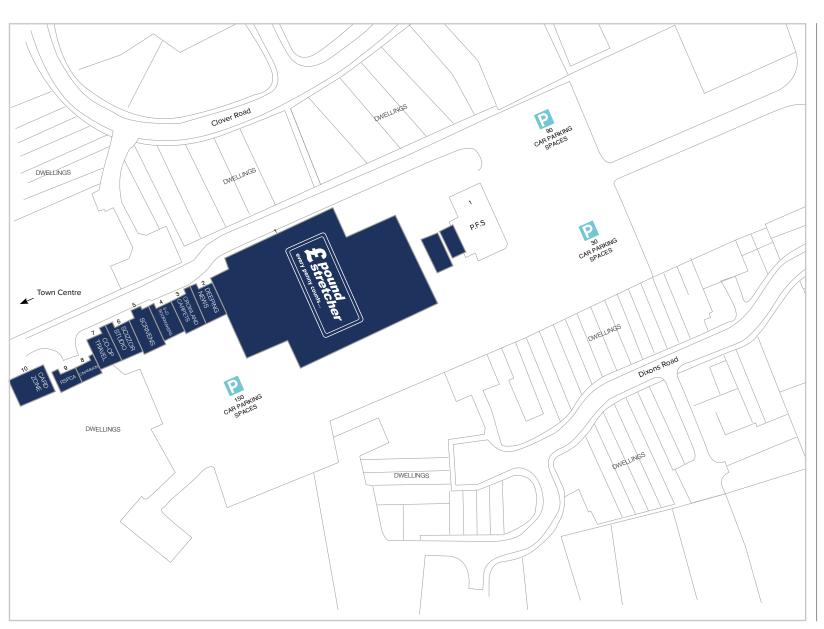

**270** total free parking spaces

**£11.80** grocery spend

1.9 per week frequency

frequency (UK benchmark - 1.3)

**37,100** total sq ft

13 units

63/37% female/male

14,814 catchment within 5 minute drivetime

**21,970** catchment within 10 minute drivetime

1.0m footfall p.a.

26 minutes
dwell time

**1.3** average party size

£4.73
average catering spend

MARKET DEEPING, PE6 8HT

| ANCHOR RETAILERS |                    |        |
|------------------|--------------------|--------|
| UNIT             | RETAILER           | SQ FT  |
| Supermarket      | Poundstretcher     | 27,106 |
| U5 The Precinct  | Scrivens Opticians | 855    |

# ASSET MANAGEMENT & DEVELOPMENT AVAILABILITY

| UNIT | RETAILER | SQ FT  |
|------|----------|--------|
| А    | To Let   | 8,000  |
| В    | To Let   | 10,000 |

- Rebrand & Modernise the Centre
- Planning consent for 18,000 sq ft of A1 (non-food) retail.