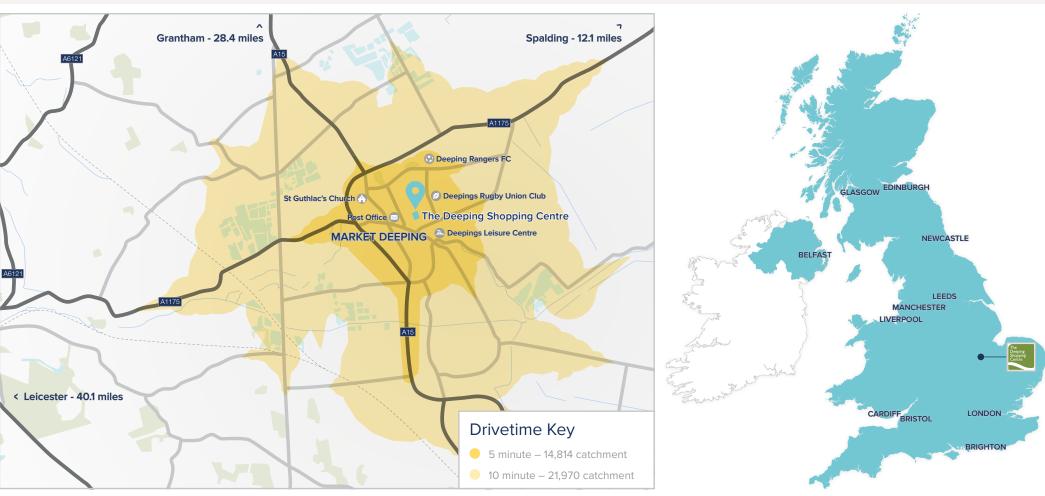

**270** total free parking spaces

**£11.80** grocery spend

1.9 per week frequency

frequency (UK benchmark - 1.3)

**37,100** total sq ft

13 units

63/37% female/male

14,814 catchment within 5 minute drivetime

**21,970** catchment within 10 minute drivetime

1.0m footfall p.a.

26 minutes
dwell time

**1.3** average party size

£4.73
average catering spend

MARKET DEEPING, PE6 8HT

| ANCHOR RETAILERS |                    |        |
|------------------|--------------------|--------|
| UNIT             | RETAILER           | SQ FT  |
| Supermarket      | Poundstretcher     | 27,106 |
| U5 The Precinct  | Scrivens Opticians | 855    |