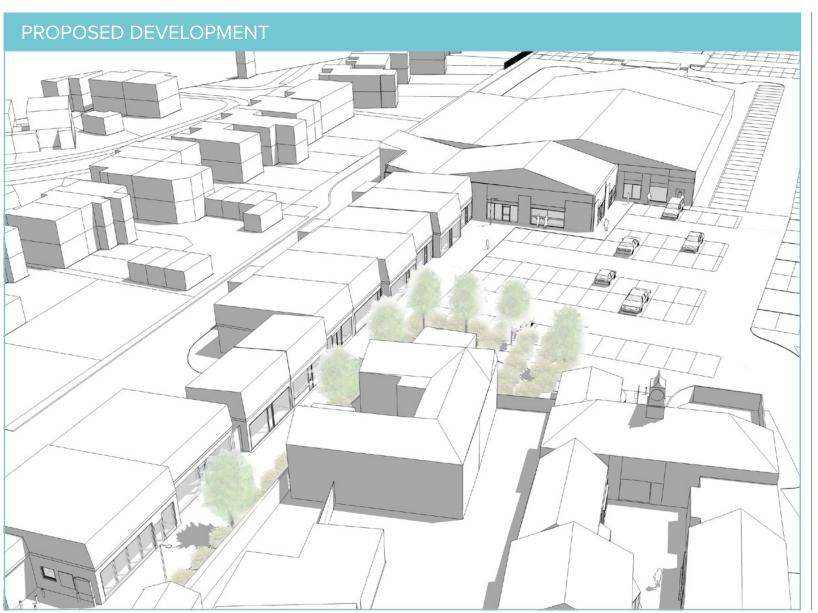

# ASSET MANAGEMENT & DEVELOPMENT AVAILABILITY

| UNIT | RETAILER | SQ FT  |
|------|----------|--------|
| А    | To Let   | 8,000  |
| В    | To Let   | 10,000 |

- Rebrand & Modernise the Centre
- Planning consent for 18,000 sq ft of A1 (non-food) retail.