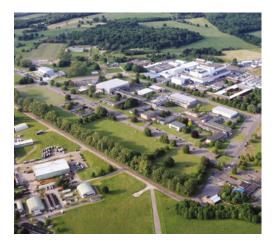

# A GLOBALLY RENOWNED SCIENCE AND TECHNOLOGY HUB

IS THE 2ND BIGGEST BUSINESS
PARK IN EUROPE

IS A WORLD CLASS
RESEARCH FACILITY AND
A POWERHOUSE OF HIGH
TECHNOLOGY INNOVATION

1,000+

ACRES MAKE UP

OXFORDSHIRE'S

SCIENCE VALE

20,000

PROFESSIONALS EMPLOYED IN THE SCIENCE AND RESEARCH INDUSTRY. THIS IS FORECAST TO GROW TO 34,000 BY 2031

STAND OUT SHOPPING

FOODHALL