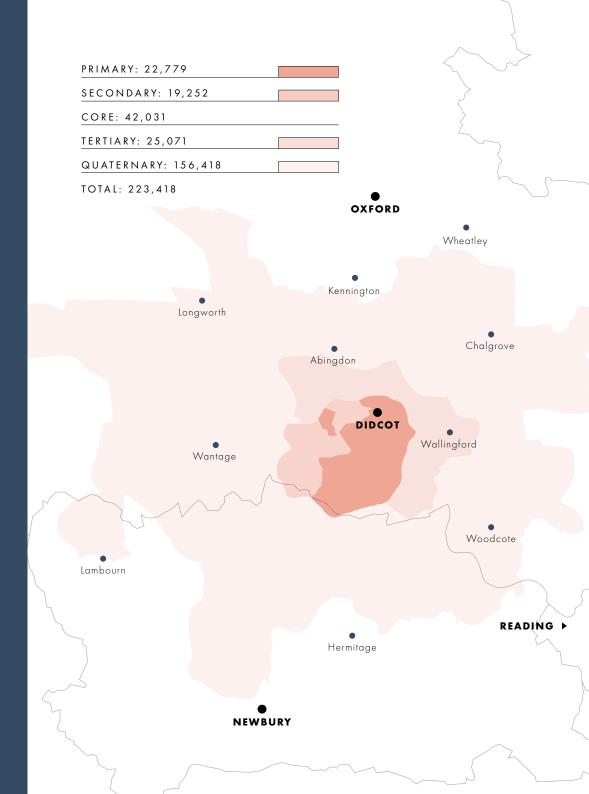

## A WEALTHY AND RAPIDLY GROWING CATCHMENT

THE ORCHARD CENTRE IS

**SURROUNDED** 

BY AFFLUENT TOWNS AND

**VILLAGES** 

60%

OVER 60% MARKET SHARE
IN CORE CATCHMENT

45%

OF THE CATCHMENT ARE WITHIN THE AFFLUENT ACHIEVERS OR RISING PROSPERITY ACORN GROUPS (40% ABOVE THE UK AVERAGE).

20,000

OVER 20,000 NEW HOMES ON SITE OR PROPOSED IN DIDCOT AND SURROUNDING AREAS

223,418
CATCHMENT POPULATION

£70 million

POTENTIAL MARKET SPEND

CACI - 2022