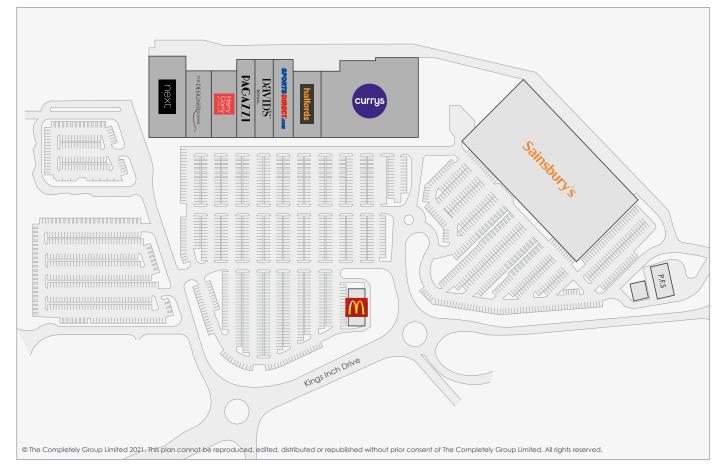

#### Description

The Retail Park provides 104,000 sq ft situated adjacent to Braehead Shopping Centre and Sainsbury's. Retailers include Next, Halfords, Harry Corry and Currys.

#### Scheme size

104,000 sq ft / 9,661 sq m.