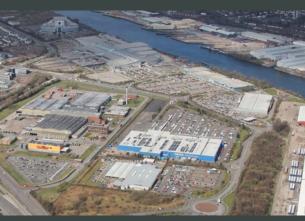

#### Location

Highly visible location with direct access to the M8, junction 25a-26. Situated adjacent to the Braehead Shopping Centre on the Southern side of the river accessed via the Clyde Tunnel. The M8 motorway dissects the city and links with the M73 and M74.

#### Description

The Retail Park provides 104,000 sq ft situated adjacent to Braehead Shopping Centre and Sainsbury's. Retailers include Next, Halfords, Harry Corry and Currys.