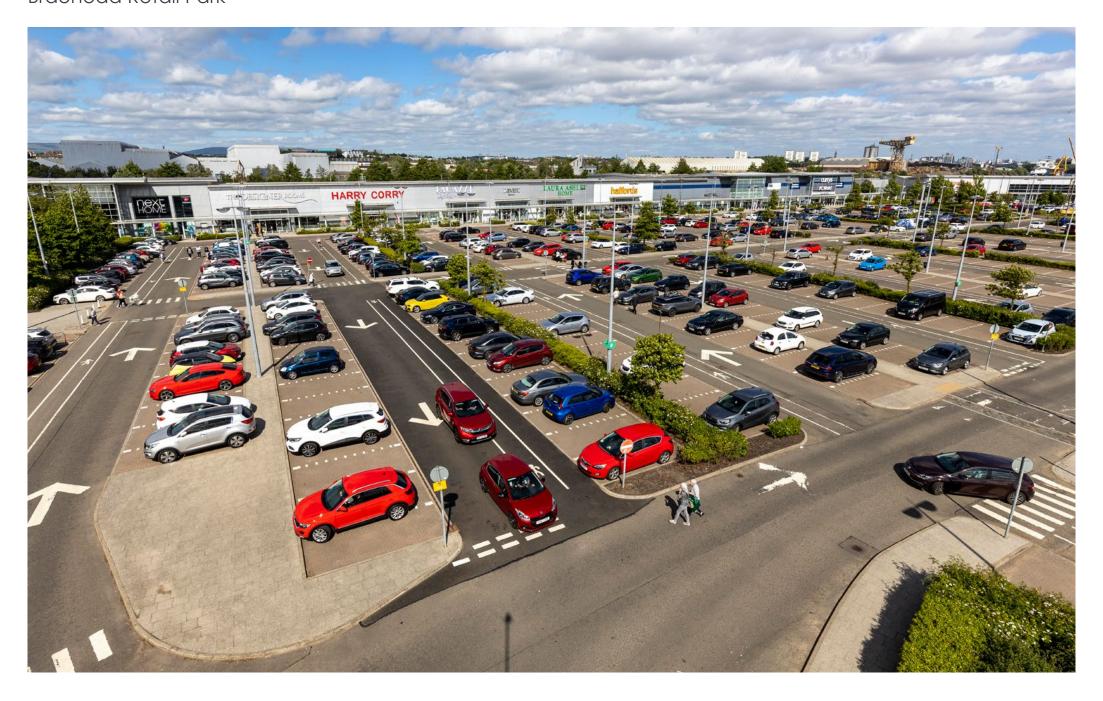

#### Description

The Retail Park provides 104,000 sq ft situated adjacent to Braehead Shopping Centre and Sainsbury's. Retailers include Next, Halfords, Harry Corry and Currys.

#### Parking spaces

6,500 spaces.