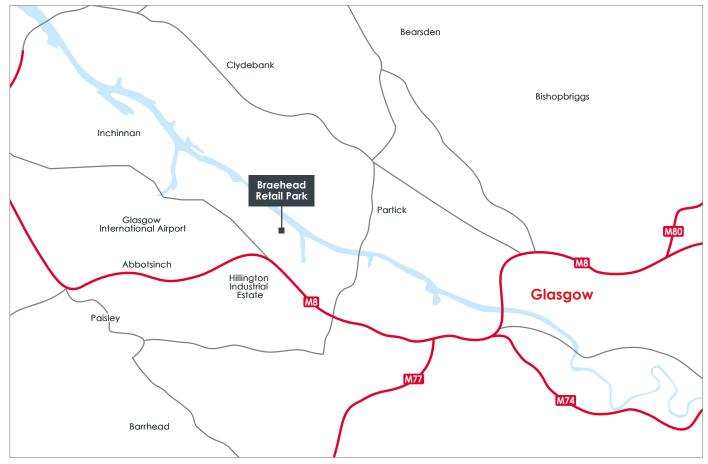

#### Location

Highly visible location with direct access to the M8, junction 25a-26. Situated adjacent to the Braehead Shopping Centre on the Southern side of the river accessed via the Clyde Tunnel. The M8 motorway dissects the city and links with the M73 and M74.