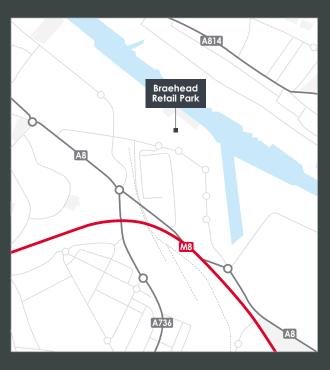

#### Location

Highly visible location with direct access to the M8, junction 25a-26. Situated adjacent to the Braehead Shopping Centre on the Southern side of the river accessed via the Clyde Tunnel. The M8 motorway dissects the city and links with the M73 and M74.