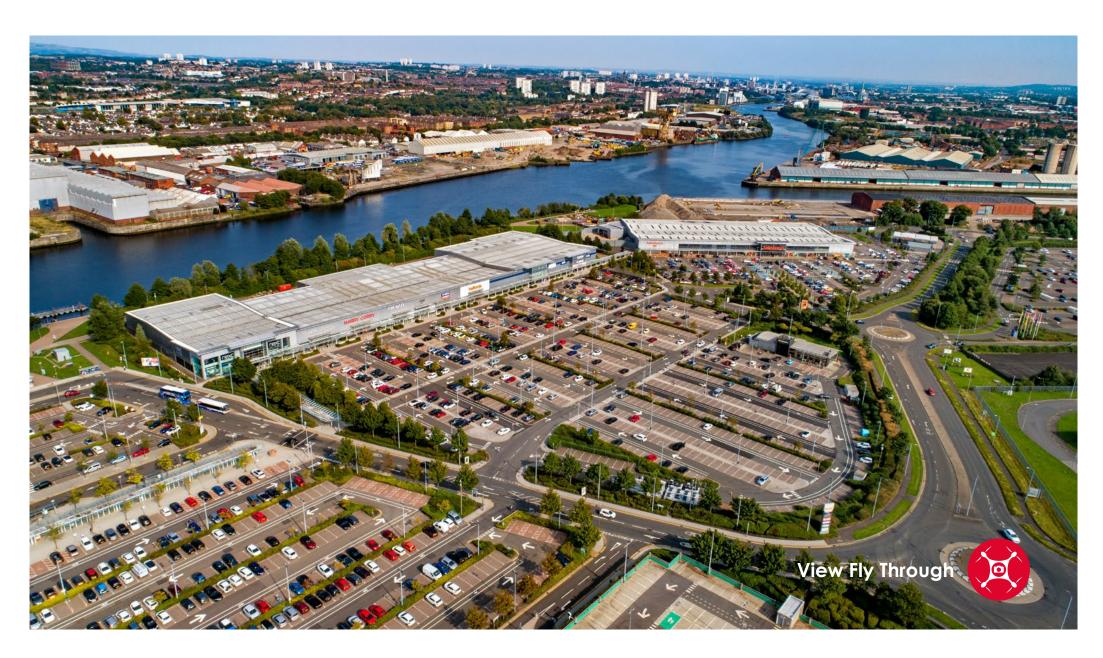

#### Location

Highly visible location with direct access to the M8, junction 25a-26. Situated adjacent to the Braehead Shopping Centre on the Southern side of the river accessed via the Clyde Tunnel. The M8 motorway dissects the city and links with the M73 and M74.

#### Description

The Retail Park provides 104,000 sq ft situated adjacent to Braehead Shopping Centre and Sainsbury's. Retailers include Next, Halfords, Harry Corry and Currys.

#### Parking spaces

6,500 spaces.