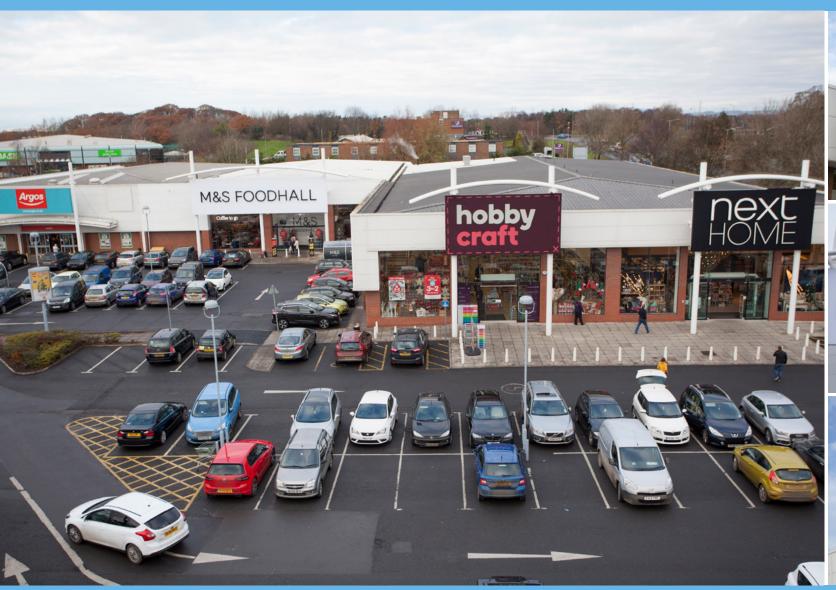

#### **Scheme Size**

c. 97,200 sq ft.

#### **Existing Occupiers**

Currys, M&S Foodhall, Hobbycraft, Next Home, Smyths Toys and B&M.