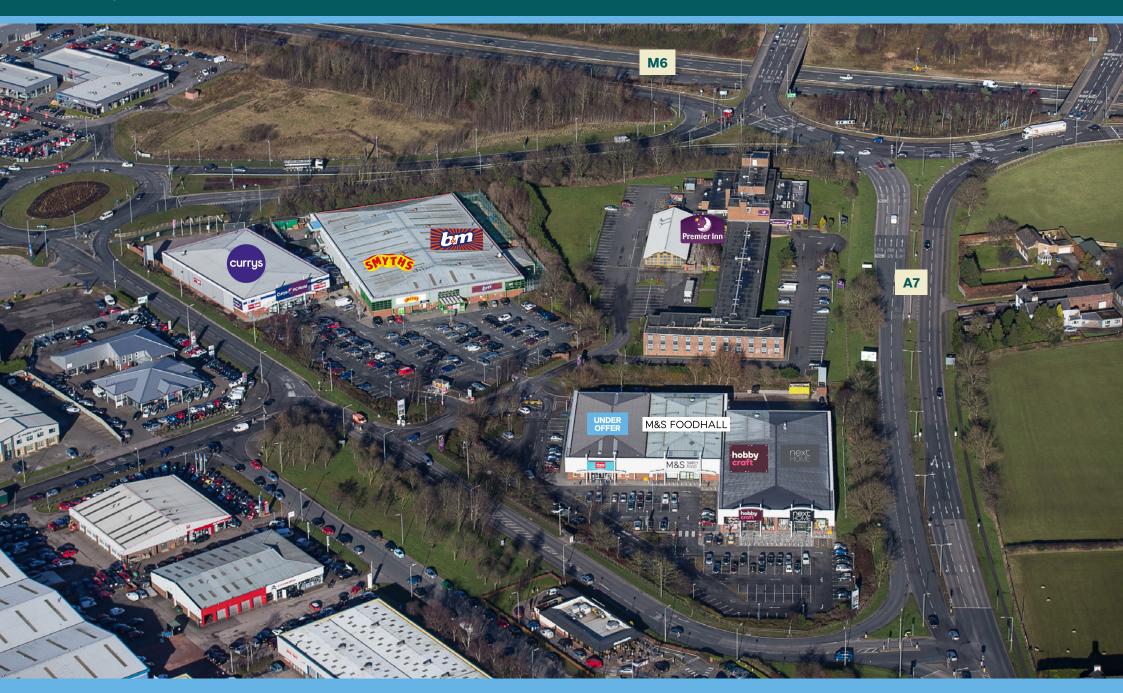

#### Location

Kingston Retail Park is located off the A7, a main arterial route into Carlisle, and very close to junction 44 of the M6, so road access both into the City as well as the region is excellent.

#### **Existing Occupiers**

Currys, M&S Foodhall, Hobbycraft, Next Home, Smyths Toys and B&M.