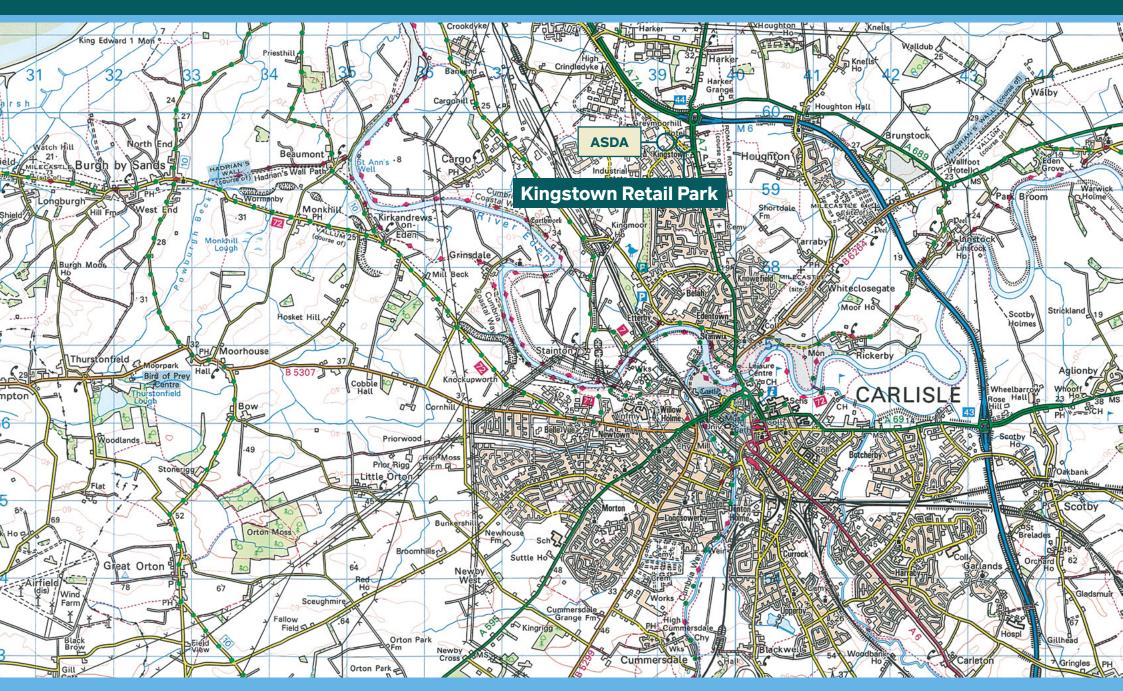

#### Location

Kingston Retail Park is located off the A7, a main arterial route into Carlisle, and very close to junction 44 of the M6, so road access both into the City as well as the region is excellent.