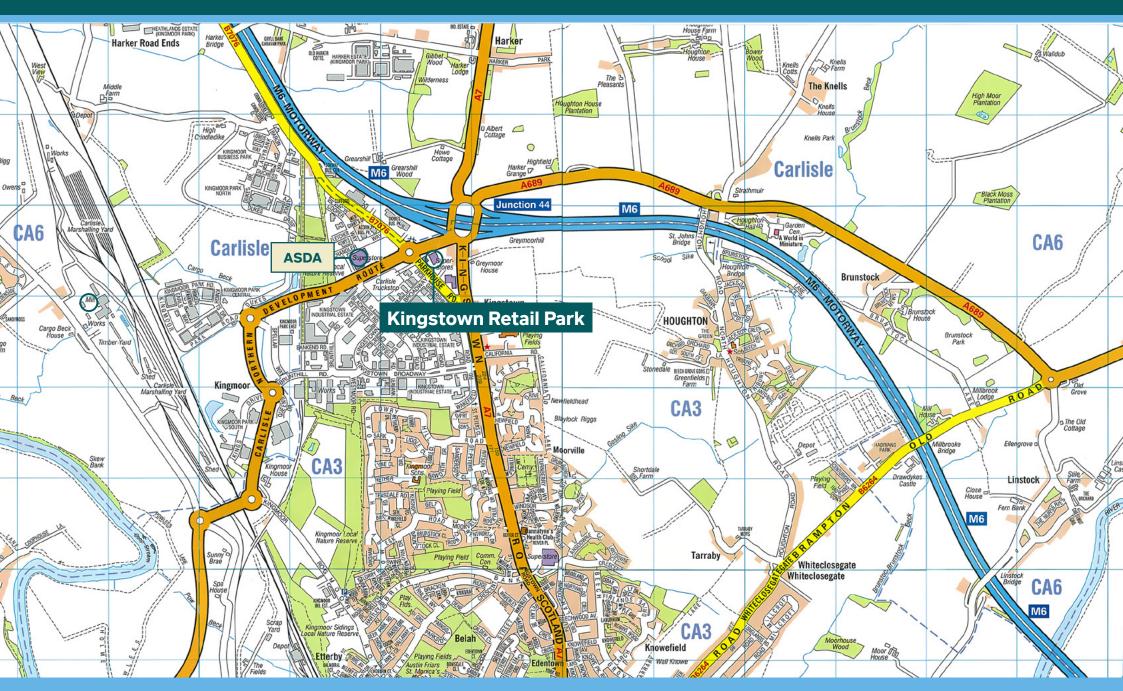

#### Location

Kingston Retail Park is located off the A7, a main arterial route into Carlisle, and very close to junction 44 of the M6, so road access both into the City as well as the region is excellent.