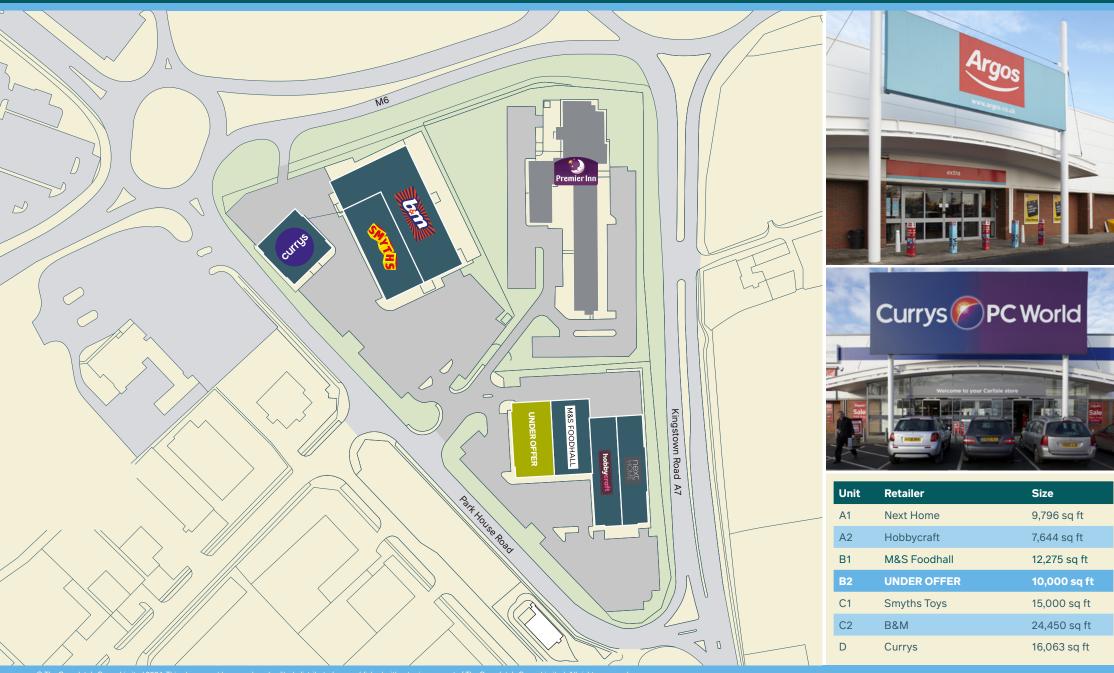

#### **Scheme Size**

c. 97,200 sq ft.

#### **Existing Occupiers**

Currys, M&S Foodhall, Hobbycraft, Next Home, Smyths Toys and B&M.

#### **Planning Consent**

Principally Bulky Goods Retail.