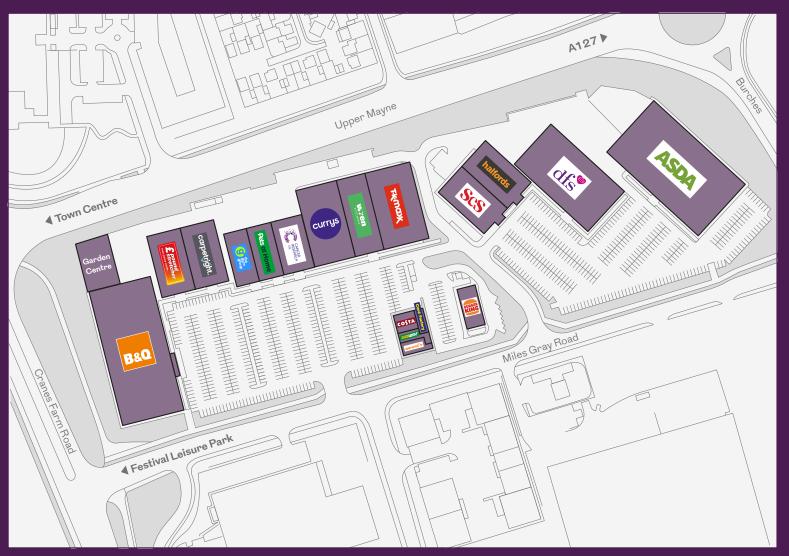

## PIPPS HILL RETAIL PARK

Basildon, SS14 3AF

218,996

scheme size (sq ft)

18 retail units

940

Open A1 (non-food)

parking spaces

class usage

| Unit | Tenant             | Size (sq ft) |
|------|--------------------|--------------|
| A    | Asda               | 43,280       |
| В    | DFS                | 25,028       |
| C1   | Halfords           | 10,407       |
| C2   | ScS                | 9,025        |
| D1   | TK Maxx            | 15,000       |
| D2A  | Currys             | 15,115       |
| D3   | Wren Kitchens      | 9,896        |
| E1   | Cancer Research UK | 8,000        |
| E2   | Pets at Home       | 5,900        |
| E3   | The Gym Group      | 5,943        |
| F1   | Carpetright        | 10,060       |
| F2   | Poundstretcher     | 10,000       |
| G    | B&Q                | 42,303       |
| Н    | Burger King        | 3,758        |
| I1   | Costa Coffee       | 1,840        |
| I2   | Card Factory       | 1,012        |
| I3   | Subway             | 960          |
| I4   | Wenzel's           | 1,496        |
|      |                    |              |