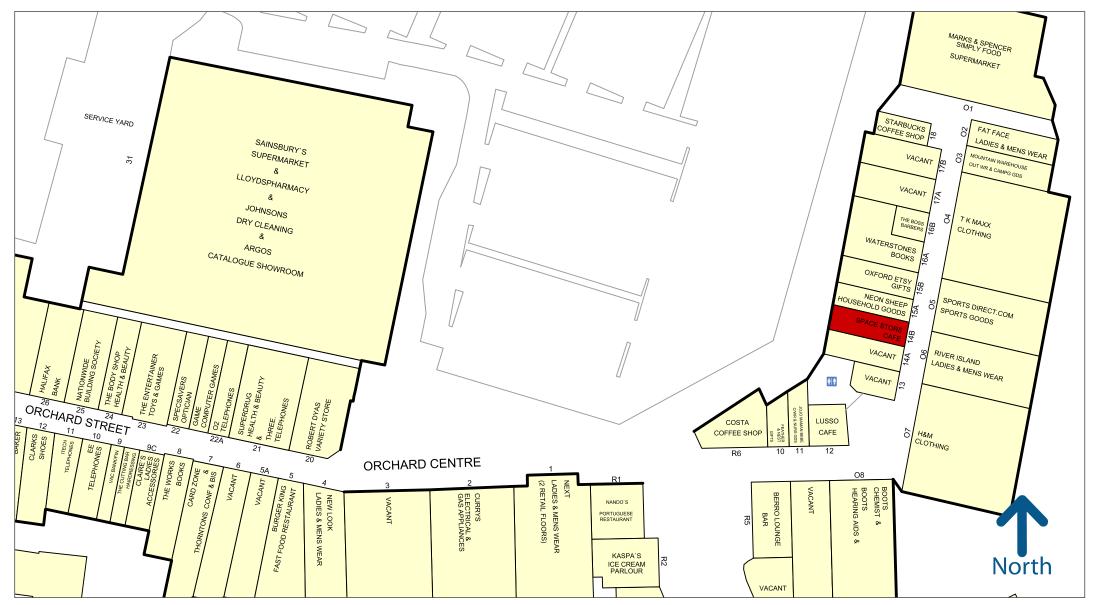

# LOCATION

The property is located in the heart of the Orchard Centre which comprises approximately 350,000 sq ft with retailers including **Sainsbury's**, **Next**, **Currys**, **Clarks**, **The Body Shop** and **Poundland**. Phase II opened in Spring 2018 and includes **M&S Foodhall**, **H&M**, **River Island**, **Boots**, **Sports Direct** and **TK Maxx**.

# ACCOMMODATION

The premises are arranged on ground floor only and comprise the following approximate dimensions and areas:

Ground Floor: 1,836 sq ft 170.5 sq m