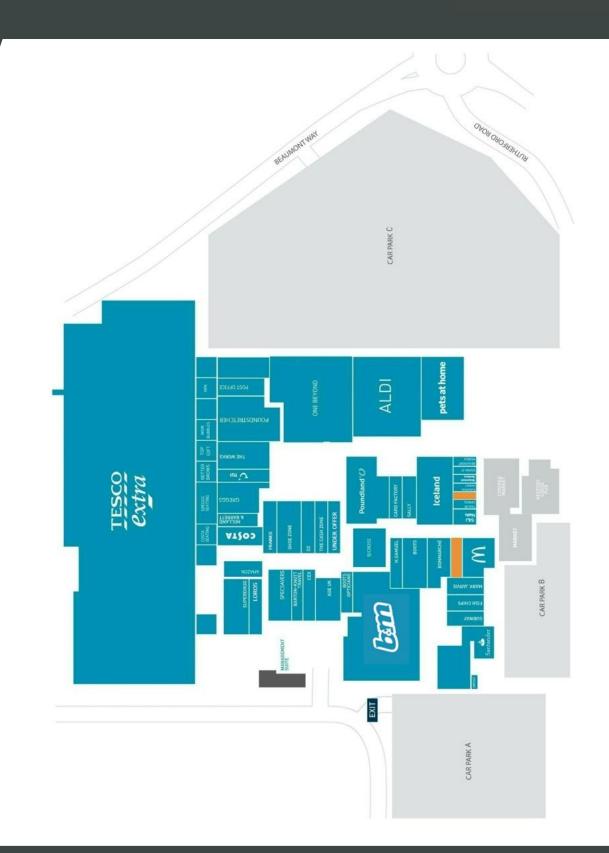

#### LOCATION

The subject premises occupy a prominent trading location adjacent to Morgan Barbers, S&J Nails and McDonalds. New retailers to Beaumont Leys include B&M, Frames, Loris and H&T Pawnbrokers. Beaumont Leys is a shopping centre of 317,000 sq ft anchored by Tesco Extra and benefits from 1,149 free car parking spaces and an annual footfall of +6m shoppers.