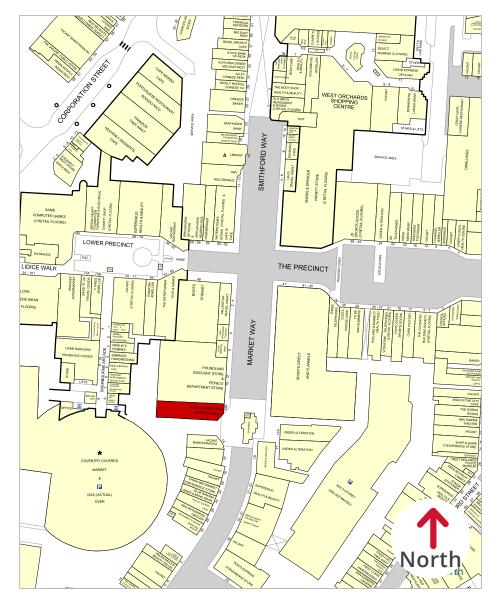

## Coventry 10/12 Market Way, CV1 1DT

The subject property occupies a prominent corner position on Market Way, directly adjacent to **Poundland**. Further retailers in close proximity include Boots and Superdrug. Flannels recently opened and Sports Direct will be opening Spring 2024.