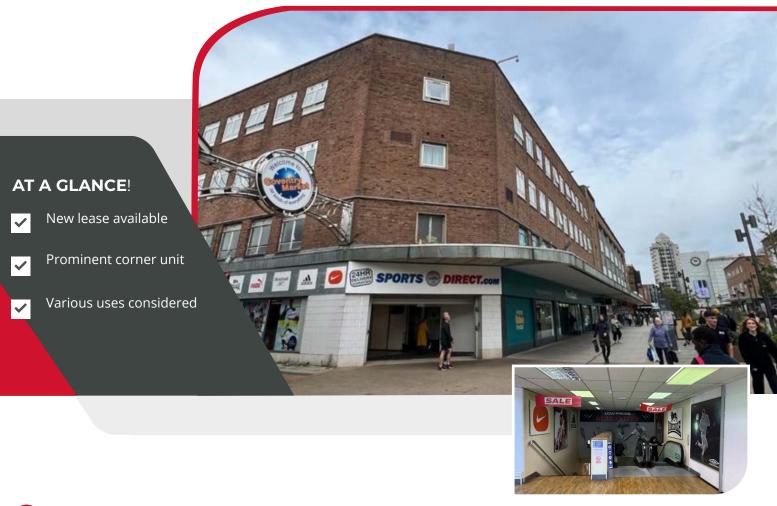

## Coventry 10/12 Market Way, CV1 1DT

The subject property occupies a prominent corner position on Market Way, directly adjacent to **Poundland**. Further retailers in close proximity include Boots and Superdrug. Flannels recently opened and Sports Direct will be opening Spring 2024.

The premises are held by way of an effective FRI lease expiring 23/03/26 and available by way of assignment or sub-lease.

Upon application.

#### Timing

Available Spring 2024