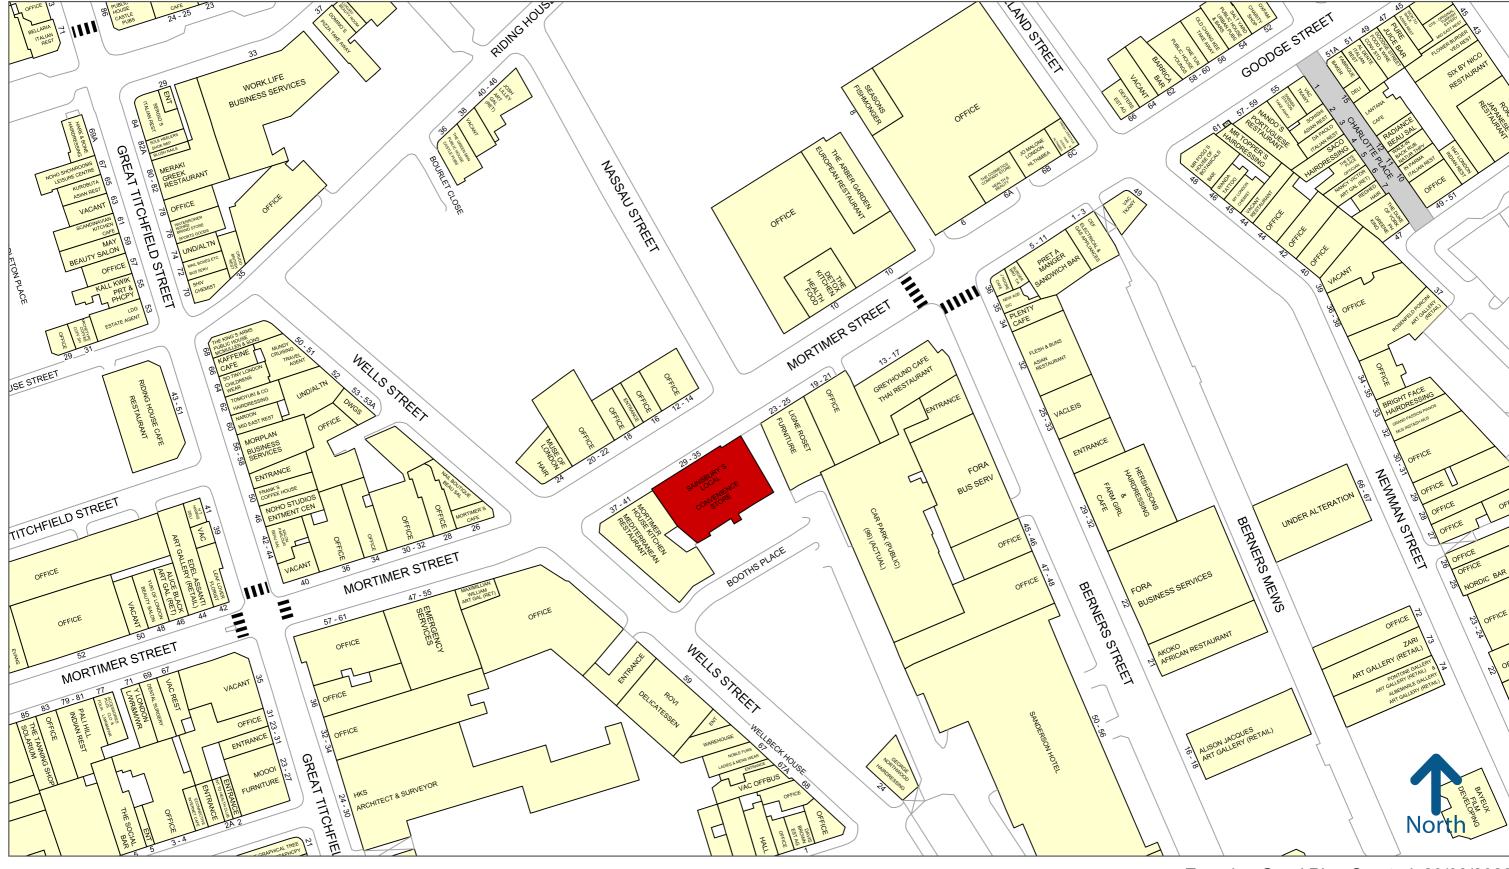

#### LOCATION

The premises are located on Mortimer Street close to the junction with Wells Street. National multiple retailers nearby include Ligne Roset, Pret a Manger and the numerous cafes and restaurants on Charlotte Street.