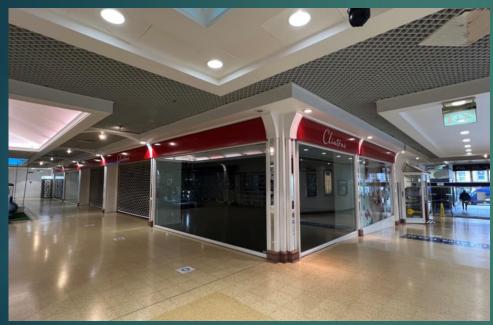

#### Location:

The subject premises occupy a prominent trading location on High Walk within the Wellington Centre, which benefits from an average weekly footfall in excess of 88,000 and is served by a 470 space multi storey car park. Redevelopment works are underway on The Galleries scheme adjacent which will provide 600 new residential units in addition to Union Yard which will provide a further 100 new residential units and student accommodation. Nearby retailers include New Look, Peacocks, Trespass, F.Hinds and Boots.

#### Description:

Arranged over the ground floor, the unit provides the following approximate floor areas:

Ground Floor

141.2 sq m 1,520 sq ft

Rent: On application.

Service Charae: £8,200 pa.

lease: New lease available for a term to be agreed.