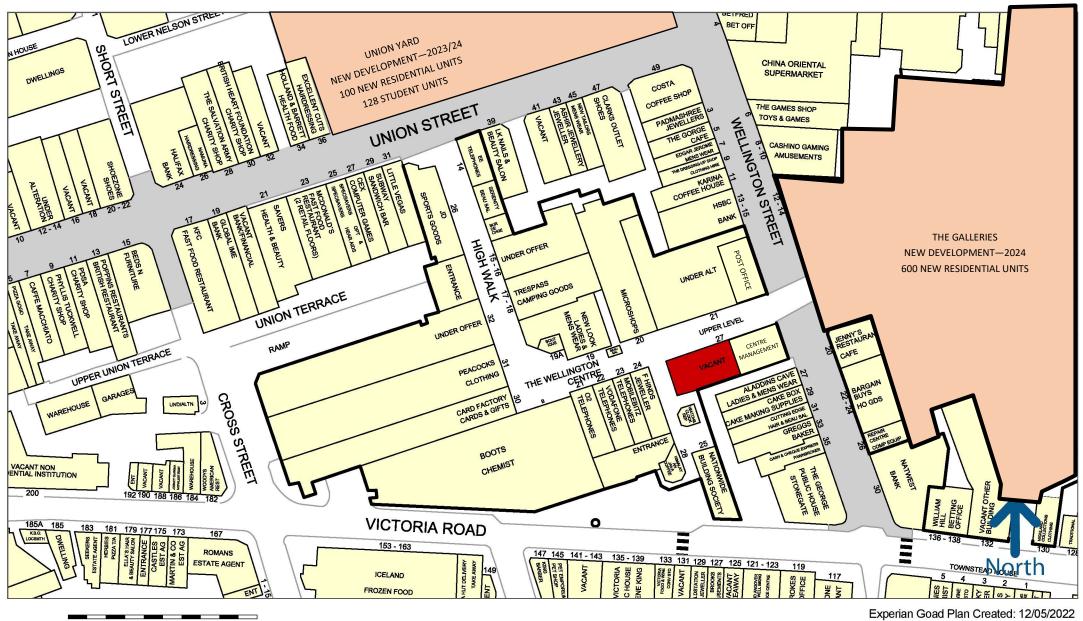

#### Location:

The subject premises occupy a prominent trading location on High Walk within the Wellington Centre, which benefits from an average weekly footfall in excess of 88,000 and is served by a 470 space multi storey car park. Redevelopment works are underway on The Galleries scheme adjacent which will provide 600 new residential units in addition to Union Yard which will provide a further 100 new residential units and student accommodation. Nearby retailers include New Look, Peacocks, Trespass, F.Hinds and Boots.

experian.

Map data

50 metres Copyright and confidentiality Experian, 2022. © Crown copyright and database rights 2022. OS 100019885 Experian Goad Plan Created: 12/05/2022 Created By: McMullen Real Estate For more information on our products and services: www.experian.co.uk/goad | goad.sales@uk.experian.com | 0845 601 6011