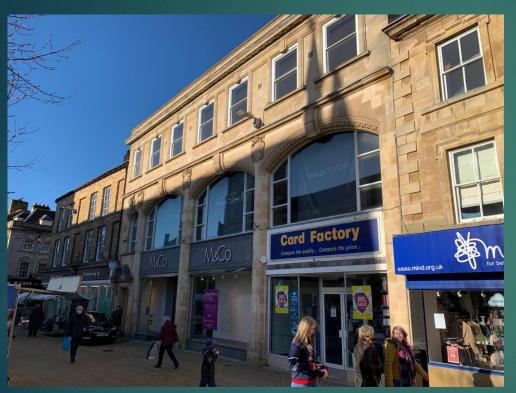

# Location:

This property offers a prime High Street location within the pedestrianised section of Stamford town centre. Nearby retailers include Neal's Yard, Superdrug, The White Company, Jack Wills, Caffe Nero and Holland & Barrett.

# Description:

The property is arranged over three floors, the upper floors will be sub-let separately therefore the ground floor provides the following approximate areas:

 Net Frontage
 9.4 m
 31 ft

 Ground Floor
 385 sq m
 4,152 sq ft