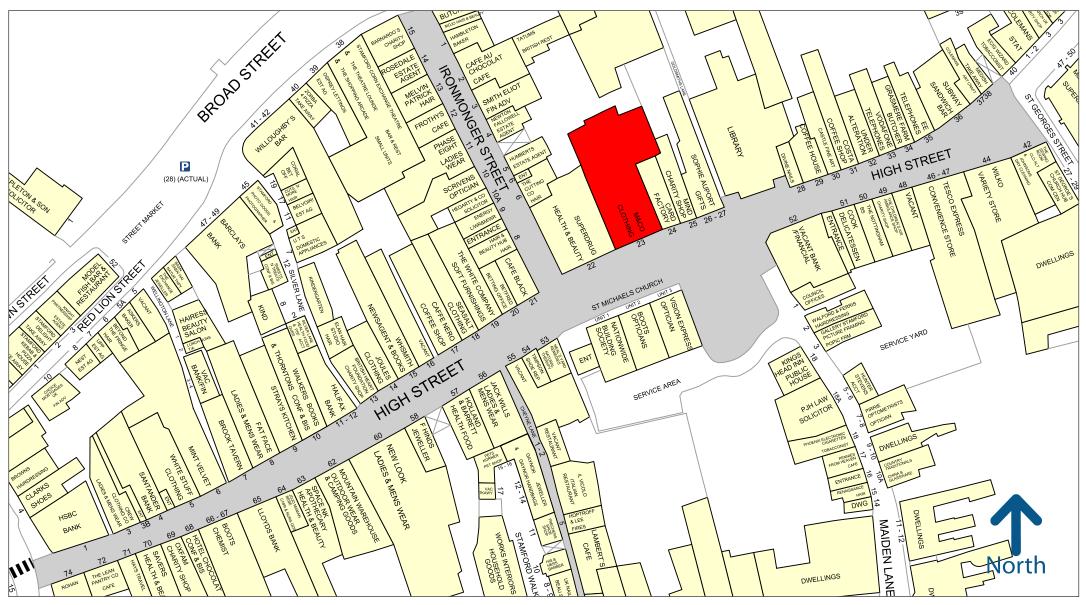

# Location:

This property offers a prime High Street location within the pedestrianised section of Stamford town centre. Nearby retailers include Neal's Yard, Superdrug, The White Company, Jack Wills, Caffe Nero and Holland & Barrett.