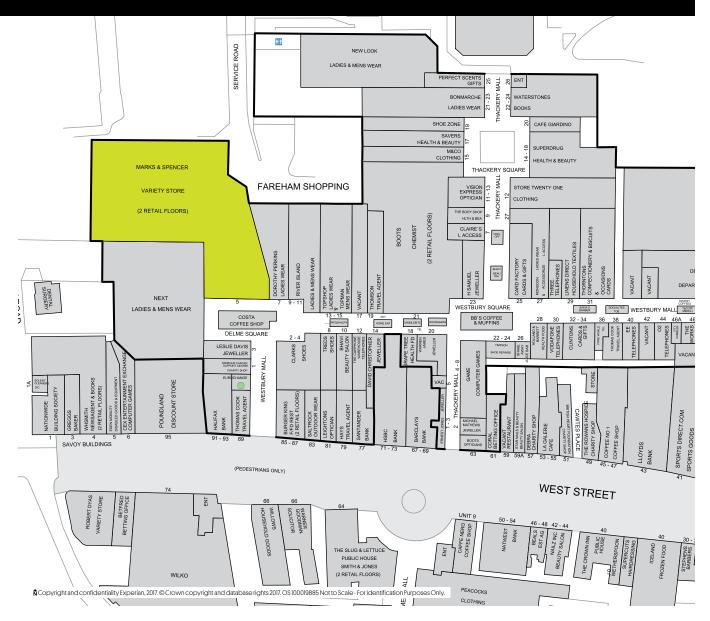

## LOCATION

The subject property occupies a prime position on Delme Square in the heart of Fareham Shopping Centre close to the busy eastern entrance of the scheme.

The property benefits from sitting adjacent to both Next and River Island. Further retailers in close proximity include Clarks, Costa, Boots and Poundland.