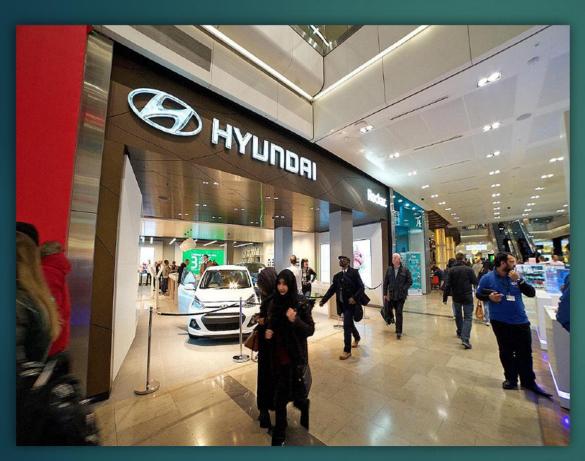

# Location:

This flagship retail store occupies a prime position within the busy lower ground floor mall. Located opposite and in between Primark & Boots and in close proximity to the Food Court (McDonalds, KFC).

# Description:

The unit may be used for retail uses falling within Class A1 or for the sale of branded cars. As a motor retail outlet the unit can accommodate a 5 vehicle display, with the principal gross internal dimensions of C 8.5m by 18m.