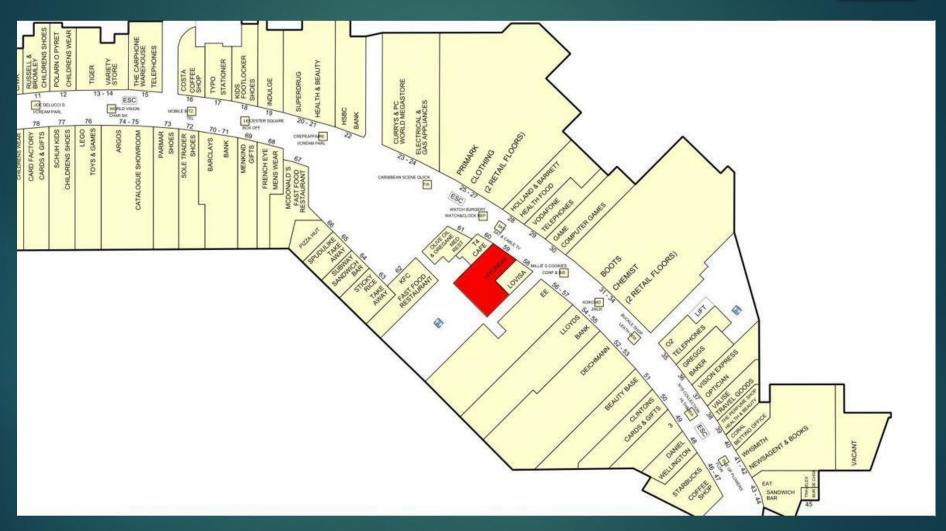

# Location:

This flagship retail store occupies a prime position within the busy lower ground floor mall. Located opposite and in between Primark & Boots and in close proximity to the Food Court (McDonalds, KFC).