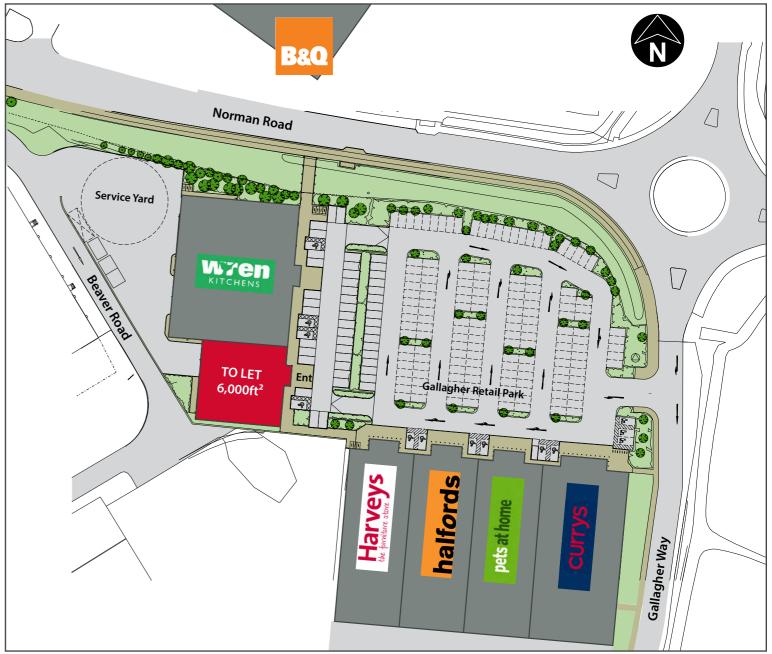

Retail Extension with Bulky Goods Planning Permission 6,000 sq ft Available to Let

## Norman Road Retail Park, Ashford TN23 7DH

Location Plan Site Plan

permissions, for use and occupation and other details contained herein is not guaranteed and is for general guidance only and prospective purchasers or tenants must not rely on them as statements of fact and must satisfy themselves as to their accuracy. Neither letting agents no their clients nor any of their employees or representatives has any authority to make or give representation or warranty or enter into any contract what ever in relation to the property. Subject to contract.