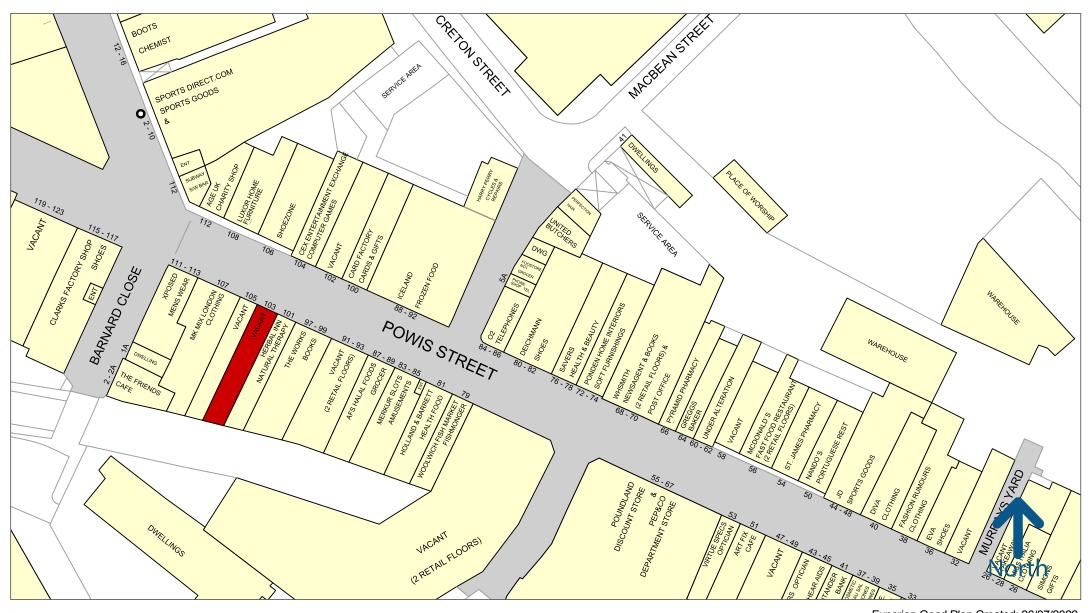

#### **LOCATION**

Powis Street is home to Woolwich's core retail provision connecting the Woolwich ferry terminal to the local DLR and train stations.

The premises occupy a prominent location opposite **Shoe Zone** and **Card Factory**. Other national retailers nearby include **Sports Direct**, **Iceland** and **Holland & Barrett**.