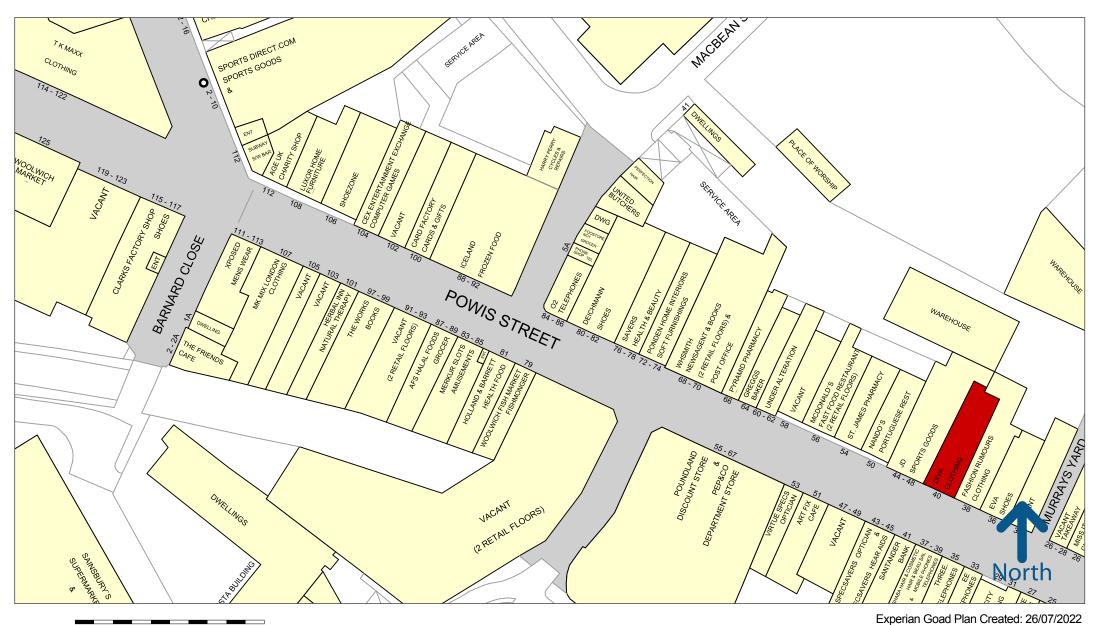

#### **LOCATION**

Powis Street is home to Woolwich's core retail provision connecting the Woolwich ferry terminal to the local DLR and train stations.

The premises occupy a prominent location adjacent to **JD Sports**. Other national retailers nearby include **Poundland**, **Superdrug** and **Nando's**.